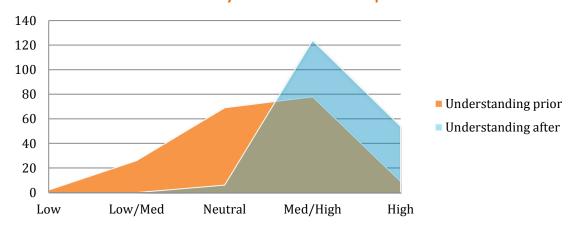

### We evaluate our programs for impact

I know the symptoms of depression and anxiety and how they manifest in the workplace

#### I know where to seek help for mental health issues