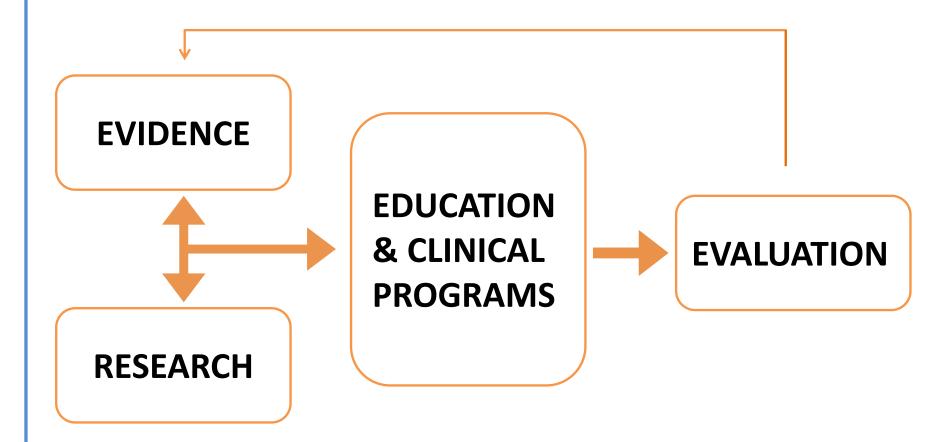

# Black Dog Institute Workplace Mental Health and Wellbeing Programs

Audrey Braun- Project Manager Workplace Programs



### BDI is a translational research institute





## What the research shows about the workplace and mental health



MENTAL HEALTH AND WELLBEING OUTCOMES



## Research shows preventative interventions are effective

HEALTHY WORKER SYPTOMATIC OR AT RISK WORKER

**MENTAL ILLNESS** 

SICKNESS ABSENCE









- Design and manage work to minimise harm
- Enhance personal resilience
- Promote protective factors at an organisational

- Promote and facilitate early helpseeking
- Support recovery from mental illness









Increase awareness of mental health and reduce stigma



## Our proposal focusses on these interventions

HEALTHY WORKER SYPTOMATIC OR AT RISK WORKER

**MENTAL ILLNESS** 

SICKNESS ABSENCE









- Design and manage work to minimise harm
- Enhance personal resilience
- Promote protective factors at an organisational le